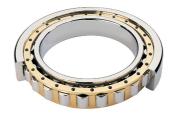

## NU 1028 MA-TIMKEN CYLINDRISK RULLELEJE ENRADET MED MESSINGHOLDER

High quality cylindrical roller bearing with machined brass cage from the leading manufacturer TIMKEN. Featuring the TIMKEN EMA design. A premium land-riding cage, unique internal geometries, enhanced surface finishes and a compact design. All this adds up to longer life, improved uptime and reduced maintenance costs.