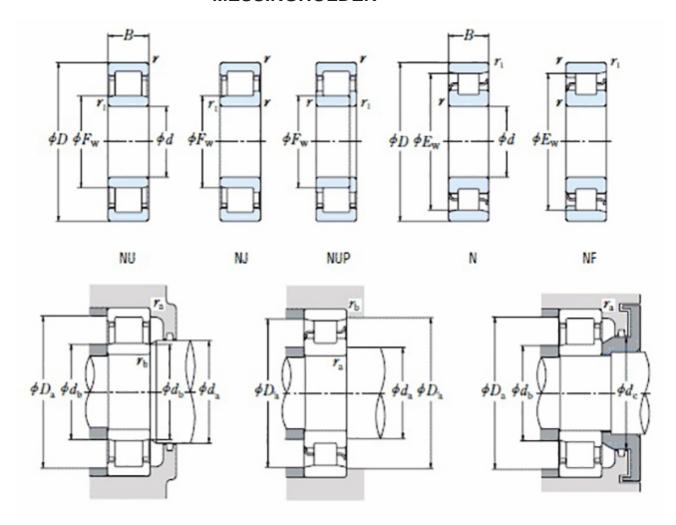

## NU 1028 MA-TIMKEN CYLINDRISK RULLELEJE ENRADET MED MESSINGHOLDER

High quality cylindrical roller bearing with machined brass cage from the leading manufacturer TIMKEN. Featuring the TIMKEN EMA design. A premium land-riding cage, unique internal geometries, enhanced surface finishes and a compact design. All this adds up to longer life, improved uptime and reduced maintenance costs.

## Other data

Design